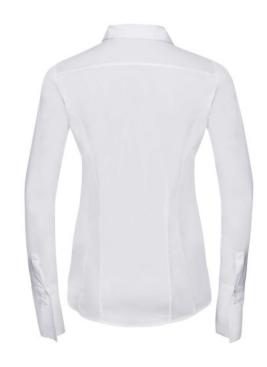

## RUSSELL ULTIMATE STRETCH WOMEN'S LONG SLEEVE SHIRT

#### **Specification**

RUSSELL ULTIMATE STRETCH Women's Long Sleeve Shirt.Our shirt is made of revolutionary LYCRA T400 fiber.This innovative fiber gently pulls material from all directions to maintain the shape of the shirt and its cut all day. Strung, button-free collar, cuffed button, round button edges.75% Cotton / 25% Elastomultiester, 125 g / m2. Wash at 40 degrees.