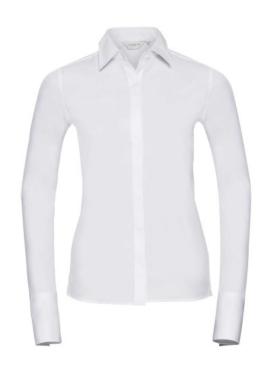

## RUSSELL ULTIMATE STRETCH WOMEN'S LONG SLEEVE SHIRT

#### **Specification**

RUSSELL ULTIMATE STRETCH Women's Long Sleeve Shirt.Our shirt is made of revolutionary LYCRA T400 fiber.This innovative fiber gently pulls material from all directions to maintain the shape of the shirt and its cut all day. Strung, button-free collar, cuffed button, round button edges.75% Cotton / 25% Elastomultiester, 125 g / m2. Wash at 40 degrees.