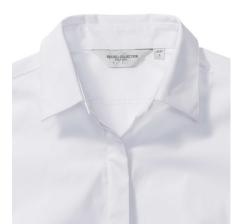

## RUSSELL ULTIMATE STRETCH WOMEN'S LONG SLEEVE SHIRT

#### **Specification**

RUSSELL ULTIMATE STRETCH Women's Long Sleeve Shirt.Our shirt is made of revolutionary LYCRA T400 fiber.This innovative fiber gently pulls material from all directions to maintain the shape of the shirt and its cut all day. Strung, button-free collar, cuffed button, round button edges.75% Cotton / 25% Elastomultiester, 125 g / m2. Wash at 40 degrees.